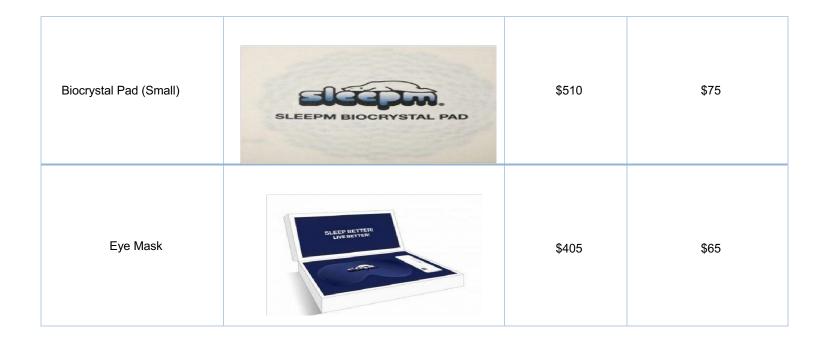

## SLEEPM PRODUCT PRICES & REWARDS CALCULATOR FOR WONM MEMBERS

| PRODUCT ITEMS        | RETAIL (USD) | MEMBER REWARDS (USD) |
|----------------------|--------------|----------------------|
| KS Mattress          | \$4,250.00   | \$790.00             |
| QS Mattress          | \$3,950.00   | \$760.00             |
| DS Mattress          | \$3,650.00   | \$730.00             |
| SS Mattress          | \$3,350.00   | \$700.00             |
| KS Topper            | \$2,150.00   | \$380.00             |
| QS Topper            | \$1,990.00   | \$350.00             |
| DS Topper            | \$1,850.00   | \$320.00             |
| SS Topper            | \$1,690.00   | \$290.00             |
| WONM Topper          | \$1,499.00   | \$220.00             |
| 7 Zone KS            | \$1,100.00   | \$190.00             |
| 7 Zone QS            | \$1,000.00   | \$170.00             |
| 7 Zone DS            | \$900.00     | \$160.00             |
| 7 Zone SS            | \$800.00     | \$140.00             |
| Pillow Camel         | \$770.00     | \$135.00             |
| Pillow Polar Bear    | \$770.00     | \$135.00             |
| Pillow Panda         | \$770.00     | \$135.00             |
| Pillow Butterfly     | \$770.00     | \$135.00             |
| Biocrystal Pad Large | \$570.00     | \$85.00              |
| Biocrystal Pad Small | \$510.00     | \$75.00              |
| Eye Mask             | \$395.00     | \$65.00              |